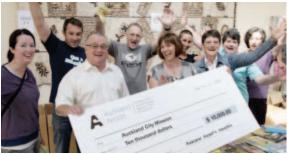

### Day 12 Auckland City Mission

Auckland Airport's Tony Frankham and the team from the Auckland City Mission. It was a hard year. This Christmas the mission gave out 1,000 food parcels, hosted New Zealand's largest family Christmas dinner and distributed 25,000 presents to Auckland children and their families.