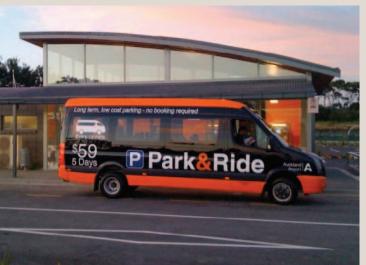

## Park & Ride

Planning to go away for a few days or several weeks? Auckland Airport's new Park & Ride car park is now open and offers long-term, low-cost parking for all domestic and international travellers.

Located on George Bolt Memorial Drive, at the roundabout with Verissimo Drive, the service offers a free 24-hour, seven-days-a-week courtesy shuttle that whisks travellers to and from the terminal buildings. There's also a purpose-built waiting lounge at the car park, full-time parking staff on-site and security monitoring.

### Far Left:

Left: A bird's

eye view of the

new roundabout

on George Bolt Memorial Drive

Martin Fryer, sustainability advisor, in training for his 12km cycle ride into work to get the BBQ going!

Left: Park & Ride features great parking deals of a five-day stay for only NZ\$59, and a seven-day stay for only NZ\$69. Rates thereafter are only NZ\$10 per day.