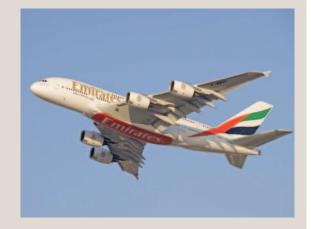

Right: Emirates has a record 58 Airbus A380s on order. Those flying to New Zealand will have 489 seats – 14 suites for first class passengers, 76 business class seats, and 399 in economy class.

## New bird for our skies

The giant double-decker A380 aircraft will be gracing Auckland's skies three times a week, thanks to Dubai-based Emirates airline.

The Emirates A380, which features unique onboard shower spas, lounge and the privacy of first-class suites, will fly between Auckland and Dubai via Sydney from 2 February on Mondays, Thursdays and Saturdays. With a connection to the existing A380 service from Dubai to Heathrow, Emirates will be the only airline able to offer the A380 all the way from Auckland to London.

On the other four days of the week, the Auckland-Sydney-Dubai service will be flown by the Boeing 777-200 Long Range version. Departing Auckland at 6.45pm, both types of aircraft will maintain the same timetable through to Dubai.