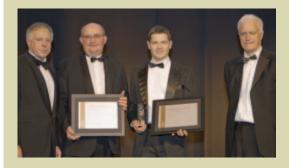

## Championing green technology

In support of all things green, Auckland Airport put up its hand to sponsor the sustainability and clean technology award at the 2008 New Zealand Engineering Excellence Awards.

Former Auckland Airport general manager of engineering Steve Reindler (far right) and Neville Jordan, president of the Royal Society (far left) present the award to Mark Christison, Christchurch City Council (left), and lain Sutherland from Beca Carter Hollings and Ferner (right) at Te Papa, Wellington. The engineering teams from Christchurch City Council and Beca designed a system which converts waste product from the Burwood Landfill and turns it into a viable resource that heats and creates hot water for Christchurch's popular QE2 Sports Centre.