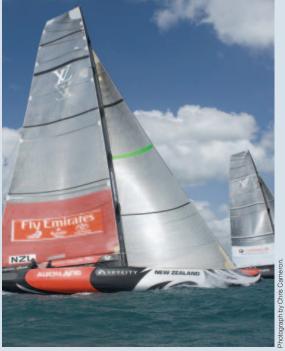

Auckland Airport wishes Emirates Team New Zealand the best of luck in the Louis Vuitton Pacific Series.

Right: Crews will take turns in racing one-on-one in Emirates Team New Zealand's NZL 92 and NZL 84 and BMW Oracle Racing's USA 87 and USA 98.

## What's on in Auckland?

30 January - 14 February 2009

the event, complete with a new cup.

The inaugural Louis Vuitton Pacific Series has just set sail with the best of international yachting finally back on the water. Louis Vuitton has joined forces with Emirates Team New Zealand to create

Ten international teams from nine countries are taking part in the series, making it the most outstanding gathering of international sailing teams since the Louis Vuitton Cup in Auckland in 2003. Racing will be on short courses within the inner harbour - so it will be very accessible for public viewing. The best place to view the racing from the land is North Head; and if you're viewing from the water, you're best to stay around the start line - the quick short legs mean you'll be able to see the teams up the course from there. First races of the day start at 10am.

Each team will have one race per day – and because the teams will be racing on very similar boats, this series is all about the skill of the crew, not of the boat-builders!

greeningtheairport@akl-airport.co.nz