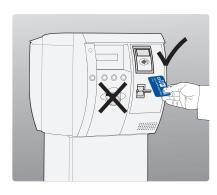

Tap or insert this credit card at the barrier to enter and exit.

# Using your credit card at entry and exit

Easily enter and exit your pre-booked car park by tapping or inserting your nominated access credit card. This must be a physical card. Payment apps e.g. Apple Pay & Google Pay are not accepted, do not swipe your mobile device.

#### 1. At entry

- Do not take a ticket\*
- Tap or insert nominated access card\*\*
- Drive into car park

#### 3. At exit

- Drive to exit
- Tap or insert nominated access card (same card used to enter)
- The barrier will open

<sup>\*\*</sup>Access card must be 'chipped' to allow entry, 'non-chipped' American Express and Diners Club Cards will not work at barrier. Please go to 'Manage my bookings' and amend the access card.