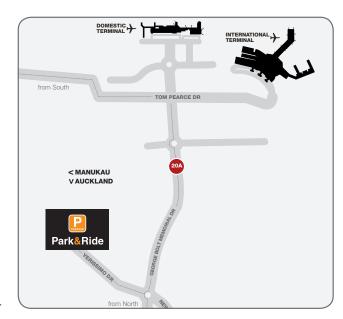

## **Directions**

From Auckland City head down

George Bolt Memorial Drive, turn left at the roundabout for Verissimo Drive. Park & Ride is on your right.

From Manukau (Puhinui Road), turn right onto the George Bolt Memorial Drive at the traffic lights, at the second roundabout turn right into Verissimo Drive. Park & Ride is on your right.

Enter the car park and follow the signs to one of the dedicated Park & Ride Express spaces on the right-hand-side behind the ride kiosk.

Once you have parked, head to reception and leave your keys with the Park & Ride Express attendant.