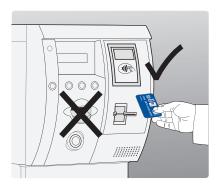

Tap or insert this credit card at the barrier to enter and exit.

# Using your credit card at entry and exit

Easily enter and exit your pre-booked car park by tapping or inserting your nominated access credit card. This must be a physical card. Payment apps e.g. Apple Pay & Google Pay are not accepted, do not swipe your mobile device.

#### 1. At entry

- Do not take a ticket\*
- Tap or insert nominated access card\*\*
- Drive into car park

#### 3. At exit

- Drive to exit
- Tap or insert nominated access card (same card used to enter)
- The barrier will open

<sup>\*\*</sup>Access card must be 'chipped' to allow entry, 'non-chipped' American Express and Diners Club Cards will not work at barrier. Please go to 'Manage my bookings' and amend the access card.